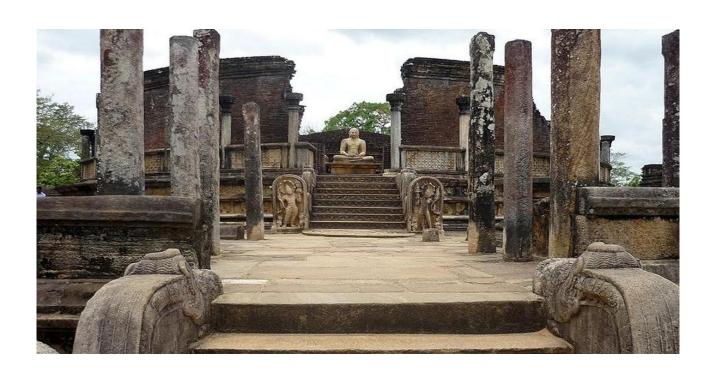

### **DAY 01**

After breakfast transfer to Anuradhapura, the journey will take approximate 4 hours.

Anuradhapura in Sri Lanka - Declared a world heritage city by UNESCO, the sacred city of Anuradapura is considered Sri Lanka's first known kingdom and the Island's capital for many centuries. Now in picturesque yet fascinating ruins - huge bell-shaped stupas built of small sun-dried bricks, temples, sculptures, palaces, age-old drinking-water reservoirs, wild life, art and architecture - this ancient sacred city is a draw for Buddhist pilgrims and visitors. Glorious monuments of its heyday survive to tell a story past...amid the stillness of cold stony silence, the austere umbrage of trees, and the tranquility of the sheltering sky. See the world's oldest Bo tree - Sri MahaBodi - under which Lord Buddha attained enlightenment, the tallest Dagabas and remains depicting Buddhism

**Attractions include:** Thuparama Dagoba, Samadhi Buddha, Isurumuniya Vihara, Jetavangramaya monastery, Ruwanwelisaya stupa, Sri Mohabodi Temple, Abhayagiri Vihara, Lowamahapaya, Royal botanical garden, Kuttam Pokuna and Mininatale