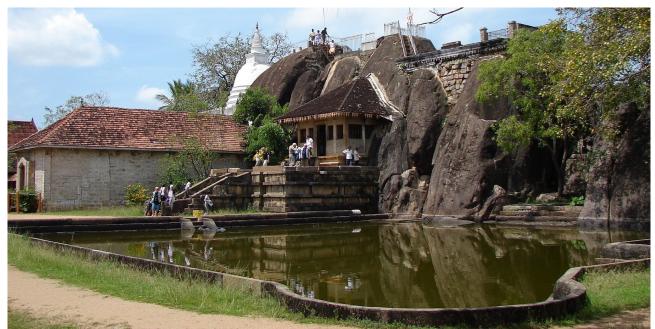

### **DAY 01**

After breakfast transfer to Anuradhapura, the journey will take approximate 4 hours.

Anuradhapura in Sri Lanka - Declared a world heritage city by UNESCO, the sacred city of Anuradapura is considered Sri Lanka's first known kingdom and the Island's capital for many centuries. Now in picturesque yet fascinating ruins - huge bell-shaped stupas built of small sun-dried bricks, temples, sculptures, palaces, age-old drinking-water reservoirs, wild life, art and architecture - this ancient sacred city is a draw for Buddhist pilgrims and visitors. Glorious monuments of its heyday survive to tell a story past...amid the stillness of cold stony silence, the austere umbrage of trees, and the tranquility of the sheltering sky. See the world's oldest Bo tree - Sri MahaBodi - under which Lord Buddha attained enlightenment, the tallest Dagabas and remains depicting Buddhism

**Attractions include:** Thuparama Dagoba, Samadhi Buddha, Isurumuniya Vihara, Jetavangramaya monastery, Ruwanwelisaya stupa, Sri Mohabodi Temple, Abhayagiri Vihara, Lowamahapaya, Royal botanical garden, Kuttam Pokuna and Mininatale