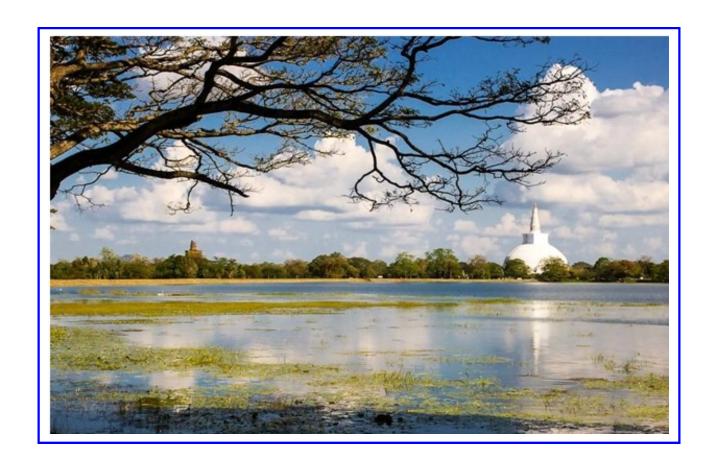

### **DAY 01**

After breakfast transfer to Anuradhapura, the journey will take approximate 4 hours.

Anuradhapura in Sri Lanka - Declared a world heritage city by UNESCO, the sacred city of Anuradapura is considered Sri Lanka's first known kingdom and the Island's capital for many centuries. Now in picturesque yet fascinating ruins - huge bell-shaped stupas built of small sun-dried bricks, temples, sculptures, palaces, age-old drinking-water reservoirs, wild life, art and architecture - this ancient sacred city is a draw for Buddhist pilgrims and visitors. Glorious monuments of its heyday survive to tell a story past...amid the stillness of cold stony silence, the austere umbrage of trees, and the tranquility of the sheltering sky. See the world's oldest Bo tree - Sri MahaBodi - under which Lord Buddha attained enlightenment, the tallest Dagabas and remains depicting Buddhism