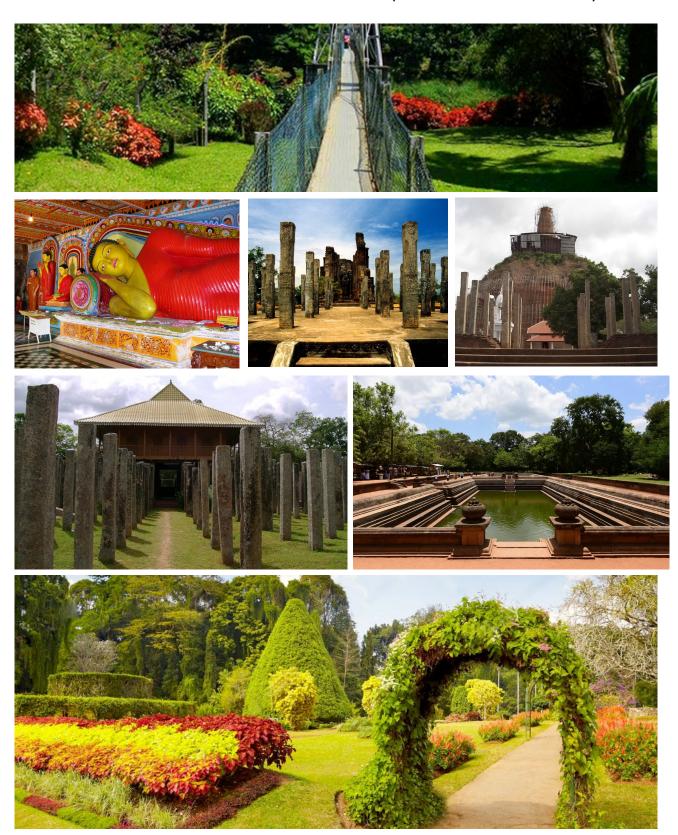

### **DAY 01**

After breakfast transfer to Anuradhapura, the journey will take approximate 4 hours.

Anuradhapura in Sri Lanka - Declared a world heritage city by UNESCO, the sacred city of Anuradapura is considered Sri Lanka's first known kingdom and the Island's capital for many centuries. Now in picturesque yet fascinating ruins - huge bell-shaped stupas built of small sun-dried bricks, temples, sculptures, palaces, age-old drinking-water reservoirs, wild life, art and architecture - this ancient sacred city is a draw for Buddhist pilgrims and visitors. Glorious monuments of its heyday survive to tell a story past...amid the stillness of cold stony silence, the austere umbrage of trees, and the tranquility of the sheltering sky. See the world's oldest Bo tree - Sri MahaBodi - under which Lord Buddha attained enlightenment, the tallest Dagabas and remains depicting Buddhism

**Attractions include:** Thuparama Dagoba, Samadhi Buddha, Isurumuniya Vihara, Jetavangramaya monastery, Ruwanwelisaya stupa, Sri Mohabodi Temple, Abhayagiri Vihara, Lowamahapaya, Royal botanical garden, Kuttam Pokuna and Mininatale