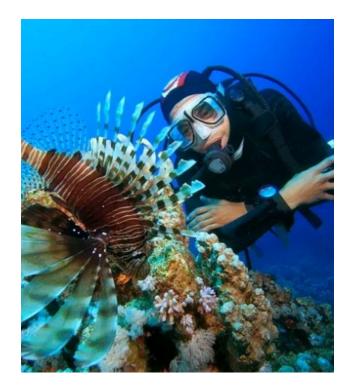

Hikkaduwa is one of the most popular beach on the west coast. Hikkaduwa is popular for its coral reefs and the fascinating underwater world off the shore. Glass bottom boating is a popular activity among the visitors where visitors can see large coral reefs with many fish species in the shallow water.

#### DAY 02

After breakfast Visit to Coral visits by boat and after that Tsunami photo Museum and Moon stone mine Optional visit to snorkelling under sea

After lunch return to Colombo. (Meal – Breakfast)